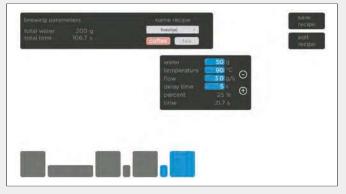

# 専用アプリでレシピ作成も自由自在

TONE TOUCH 03 では、専用アプリを使用することにより、様々な レシピを再現することができます。

各モードでは、「全体湯量」「各段階湯量」「抽出温度」「抽出速度」「各 段階秒数」「パルス回数」「パルス間秒数」を設定できるため、バリ スタのレシピを再現、更にブラッシュアップも可能です。

### Dreiw ristici target vialini total time wither and standard 1000 g 1001 time 900 c time wither and standard 1000 g 10000 g 1000 g 1000

「advanced」モードアプリ画面

1杯~複数杯まで、多様多種に対応可能

最小 100ml ~最大 2,000ml の注湯能力を持ち合わせているため、 1 杯~複数杯まで抽出可能です。

TOUCH 03 の 4 つのボタンにそれぞれのレシピが当てはめることが できるため、コーヒーから紅茶・給湯としても活用可能です。 ■「advanced」モード
「蒸らし」→「1 投目」→「2 投目」と段階的に設定可能
■「freestyle」モード
無段階で設定可能

「freestlye」モード アプリ画面