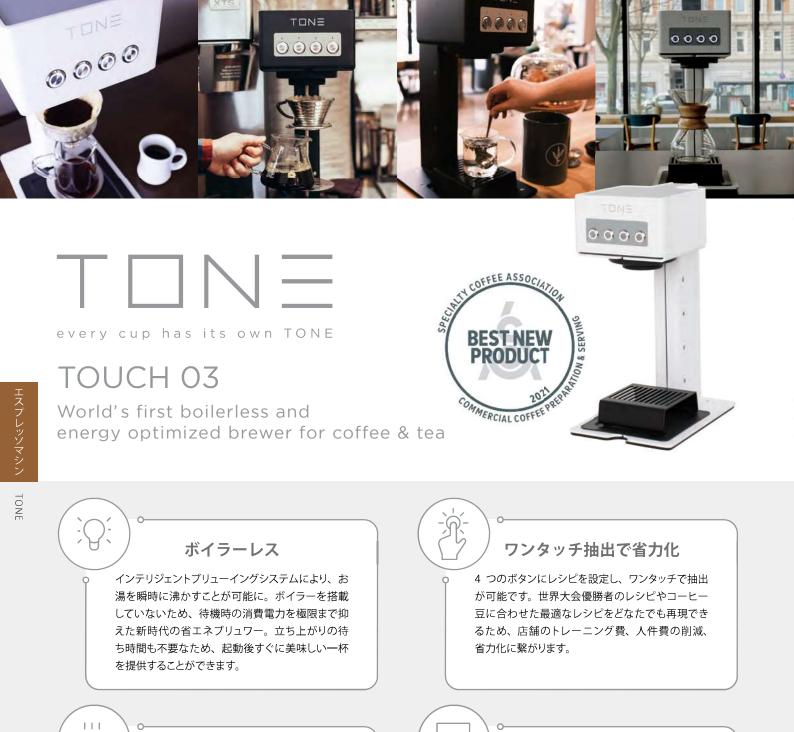

# マシン接続も簡素化!

本体背面のカバーを開けると、給水ホース・電源 コード・LAN ケーブルの3本のコードがあります。 給水・電源を接続すれば、即使用可能です。 ※LAN ケーブルは専用アプリ使用の際に必要です。

-------

| 電源      | 単相200V         |
|---------|----------------|
| 消費電力    | 3,450W         |
| 重量      | 26kg           |
| サイズ(mm) | W242×D320×H505 |
| 接 続     | 水道直結式          |
| オプション   | カップスタンド        |